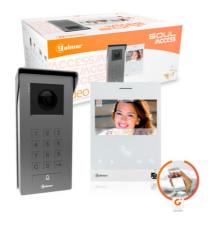

# KIT SOUL S5110 ACCESS/ ART 4WH

Reference: S5110 ACCESS/ART 4WH

Product code: 12205145 EAN code: 8429898024769

#### Main characteristics

SOUL/ACCESS video door phone kit with 2-wire G2+ technology.

- Door panel SOUL/ACCESS video vandal resistant with numeric keypad.
- 4,3" ART 4WH/G2+ monitor.
- FA-G2+ power supply.

#### Characteristics of the 4,3" ART 4WH monitor:

- 4.3" screen with soft touch buttons.
- · High efficiency loudspeakers.
- Call forwarding through WIFI to mobile phones (app G2Call+, available for Android and IOS).
- · Audio communications, video and secret door opening.
- Video-spy functions, auto-start, doctor mode and do not disturb.
- Intercommunication with other units of the house selectively.
- · Personalization of ring tones.
- Connection to the entrance door pushbutton, which saves the use of the doorbell.
- Output to auxiliary call repeater.
- Image memory, up to 100 photos in internal storage. Micro SD card slot for video recording.
- Functionality of automatic erasure of images after 30 days.
- Up to 4 monitors in the same house without additional power.

### Characteristics of the SOUL/ACCESS panel:

- · Made of Zamak alloy, graphite color.
- Vandal-proof: IK-07 and IP-54 weatherproof.
- 150º wide angle camera with white auto-on LEDs for night vision.
- LEDs indicating the different states of the system (call in progress, in communication, door opening).
- Backlit push buttons with serigraphy of numbers and characters.
- · Secret communication of audio, video and door opening process.
- · Acoustic confirmation tones when pressing buttons
- Relay output for the activation of two doors.
- Surface mount.
- · Includes rainshield.