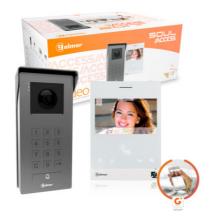

# KIT SOUL S5110 ACCESS/ ART 4WH

Reference: S5110 ACCESS/ART 4WH

Product code: 12205145 EAN code: 8429898024769

#### Main characteristics

SOUL/ACCESS video door phone kit with 2-wire G2+ technology. Composed of:

- Door panel SOUL/ACCESS video vandal resistant with numeric keypad.
- 4,3" ART 4WH/G2+ monitor.
- FA-G2+ power supply.

#### Characteristics of the 4,3" ART 4WH monitor:

- 4.3" screen with soft touch buttons.
- · High efficiency loudspeakers.
- Call forwarding through WIFI to mobile phones (app G2Call+, available for Android and IOS).
- · Audio communications, video and secret door opening.
- Video-spy functions, auto-start, doctor mode and do not disturb.
- Intercommunication with other units of the house selectively.
- Personalization of ring tones.
- Connection to the entrance door pushbutton, which saves the use of the doorbell.
- Output to auxiliary call repeater.
- Image memory, up to 100 photos in internal storage. Micro SD card slot for video recording.
- Functionality of automatic erasure of images after 30 days.
- Up to 4 monitors in the same house without additional power.

### Characteristics of the SOUL/ACCESS panel:

- · Made of Zamak alloy, graphite color.
- Vandal-proof: IK-07 and IP-54 weatherproof.
- 150º wide angle camera with white auto-on LEDs for night vision.
- LEDs indicating the different states of the system (call in progress, in communication, door opening).
- Backlit metal push buttons with serigraphy of numbers and characters.
- Secret communication of audio, video and door opening process.
- · Acoustic confirmation tones when pressing buttons
- Relay output for the activation of two doors.
- Surface mount.
- · Includes rainshield.