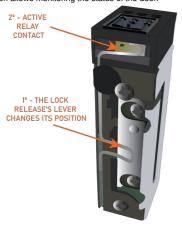

#### How it works

After the door has been fitted, a lever is moved pressing the relay contact. This operation allows monitoring the status of the door.

Dimensions:

Visit in the website: https://golmar.es/products/cv-14p-uni-sf-mc