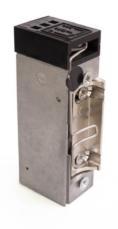

#### How it works

After the door has been fitted, a lever is moved pressing the relay contact. This operation allows monitoring the status of the door.

Dimensions:

Visit in the website: https://golmar.es/products/cv-14p-uni-sf-mc