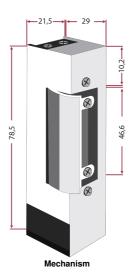

#### How it works

After the door has been fitted, a lever is moved pressing the relay contact. This operation allows monitoring the status of the door.

Dimensions:

Visit in the website: https://golmar.es/products/cv-14p-uni-sf-mc